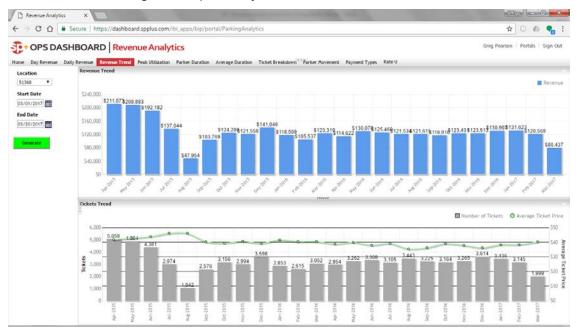

# k) Custom Report Capabilities

The **SP+** Houston team is very familiar with Brookfield's reporting from monthly and annual reports to our quarterly meetings. We work closely with Renee Dowell on reports and every other aspect of the operations. We are proud to be able to deliver our reports electronically but also pride ourselves in maintaining monthly meeting with Property Managers to review the reports and future activities.

The Houston Center team has implemented each of the custom reports we have at Allen Center. This includes:

- The budget in the Brookfield format
- Score Card
- Dashboard
- The Monthly report
- CARS reports
- Diversity and Oversell reports
- Rate surveys

### Client View®

Our Client View<sup>®</sup> is a fully-secured Internet-based system that gives Houston Center the flexibility and convenience to access and download monthly financials and detailed backup reports, including:

### **Financial Reports**

State-of-the-art information systems allow us to supply all the information you need to stay on top of facility performance. We can provide standard monthly reports covering:

- Budgets by month, quarter, and year
- Monthly P&L reporting vs. budget by month, quarter, and year
- Revenue detail reporting
- Payroll, overtime, and benefit detail reporting
- Insurance claim analysis reporting
- Monthly ledger detail reporting
- Invoice copies
- Online inquiry between corporate and local offices
- Monthly rate survey
- Dashboards & scorecards
- Accrual accounting
- Monthly, quarterly and annual variances