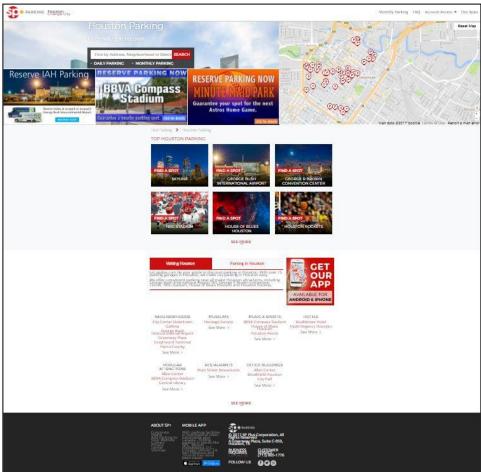

## **SP+ City Website Integration**

One of the major vehicles available to support direct to consumer marketing efforts is the **SP+** city website platform. A city specific website with custom content is maintained for the City of Houston - <u>HoustonParking.spplus.com</u>, with all Houston Center facilities currently listed on the site.

Houston City site

Placement on the city site allows for the presentation of Houston Center facilities to consumers who are conducting general searches for parking, searching for parking related to entertainment and event venues, or accessing the **SP+** city website directly.

In addition to location listings on the **SP+** city website, dedicated attraction pages are developed to specifically promote Houston Center parking. The attraction pages are designed with custom content for improved organic search performance, and can be used to promote and directly sell Houston Center parking as well as parking for popular destinations and special events for which the Houston Center is an option. The Houston city website actively promotes and sells monthly, daily, and event parking.