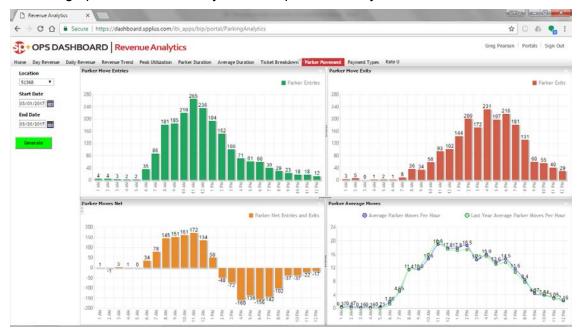

### Client View®

Our Client View<sup>®</sup> is a fully-secured Internet-based system that gives Houston Center the flexibility and convenience to access and download monthly financials and detailed backup reports, including:

- Statement of Revenue & Expense
- Labor Analysis Report
  - Employee Name
  - Pay Date
  - Hours Worked
  - Total Earnings (regular and overtime)
  - Employer Payroll Taxes
  - Workers Compensation Cost

#### Revenue Summary Report

- Revenue Data by Day
- All Revenue Types (transient, meter, monthly, validation, coupon, miscellaneous)
- Sales Tax Data
- Average Ticket Data
- Tickets Issued
- Tickets Collected
- Weekly and Monthly Summaries

- General Journal Report (detail that supports Statement of Revenue & Expense)
  - General Ledger Reference
  - Vendor Reference
  - Invoice Number
- 13-Month Trend Analysis
- CARS Reporting

The system also provides line item drill down capability (general ledger detail, vendor reference and scanned image of invoices), rolling 24-month historical data and the ability to convert reports to Microsoft Excel files.