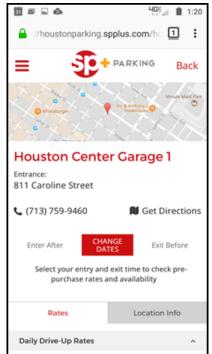

#### **Mobile Apps/Optimized Mobile Website**

Through the use of a responsive design website for an improved user experience, along with a custom **SP+** mobile app that provides a unique user interface, **SP+** provides the access necessary for today's mobile society.

Mobile app sample pages

With GPS-based location identification, take-me-there turn-by-turn directions, address search, and "where I parked" reminders, the responsive design website and mobile apps will allow for real time presentation of Houston Center facilities to this key segment of parkers. In addition, direct access to online sales capabilities for monthly, event and daily parking provides real-time pre-sale of parking for the on-the-go consumer.