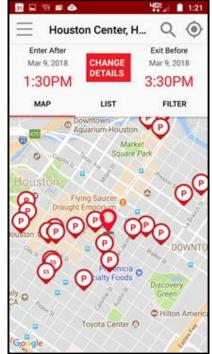

#### **Mobile Apps/Optimized Mobile Website**

Through the use of a responsive design website for an improved user experience, along with a custom **SP+** mobile app that provides a unique user interface, **SP+** provides the access necessary for today's mobile society.

Mobile app sample pages

With GPS-based location identification, take-me-there turn-by-turn directions, address search, and "where I parked" reminders, the responsive design website and mobile apps will allow for real time presentation of Houston Center facilities to this key segment of parkers. In addition, direct access to online sales capabilities for monthly, event and daily parking provides real-time pre-sale of parking for the on-the-go consumer.