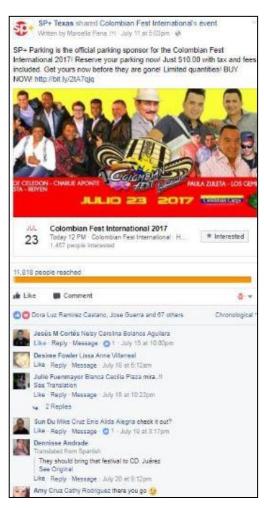

### St. Patrick's Day Parade—March 17, 2018

The Houston St. Patrick's Day Parade has historically been one of the largest in the U.S. and each year, includes over 100 entries to delight the Irish and Irish-at-heart. **SP+** is currently promoting parking for HCG1 on the **SP+** Houston city site and selling online via Parkmobile.

### ♣ Houston Creole Festival and Mardi Gras Parade—February 27, 2018

The Houston Creole Festival and Mardi Gras Parade were held on February 27, 2018. Locals and visitors of all ages enjoyed a float-filled Mardi Gras parade, accompanied by a festival celebrating the cultural richness of Creole heritage. **SP+** promoted the event on the **SP+** Houston city site and sold parking online. We also partnered with the event organizers to promote parking via a linking program and social media.

Houston Creole Festival and Mardi Gras Parade social media posts