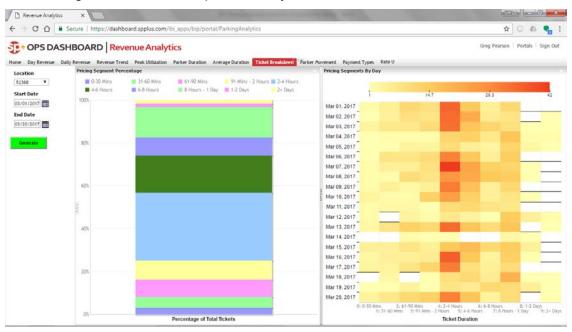

### Client View®

Our Client View<sup>®</sup> is a fully-secured Internet-based system that gives Houston Center the flexibility and convenience to access and download monthly financials and detailed backup reports, including:

- Statement of Revenue & Expense
- Labor Analysis Report
  - Employee Name
  - Pay Date
  - Hours Worked
  - Total Earnings (regular and overtime)
  - Employer Payroll Taxes
  - Workers Compensation Cost

#### Revenue Summary Report

- Revenue Data by Day
- All Revenue Types (transient, meter, monthly, validation, coupon, miscellaneous)
- Sales Tax Data
- Average Ticket Data
- Tickets Issued
- Tickets Collected
- Weekly and Monthly Summaries

- General Journal Report (detail that supports Statement of Revenue & Expense)
  - General Ledger Reference
  - Vendor Reference
  - Invoice Number
- 13-Month Trend Analysis
- CARS Reporting

The system also provides line item drill down capability (general ledger detail, vendor reference and scanned image of invoices), rolling 24-month historical data and the ability to convert reports to Microsoft Excel files.