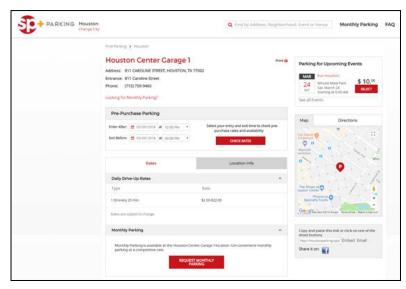

#### Houston Center

https://houstonparking.spplus.com/Destinations/Houston-Center-Parking.html

Each Houston Center facility has a dedicated location page that communicates all the necessary information including address, hours of operation, rates, promotions, payment options, and directions.

We have the ability to add promotional offers and discounts; as well as direct links for online pre-purchase daily, event, and monthly parking. In addition, email and print capabilities allow for the easy access of location information.

Houston Center dedicated location page