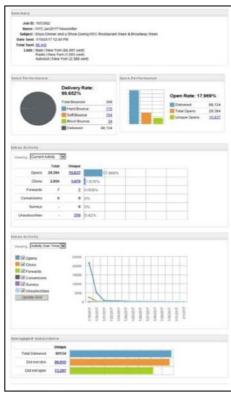

These programs are not only used to promote and sell monthly and daily parking, they can also keep monthly parking customers informed on garage activity, area events and monthly parking rate changes.

Email marketing examples and metrics