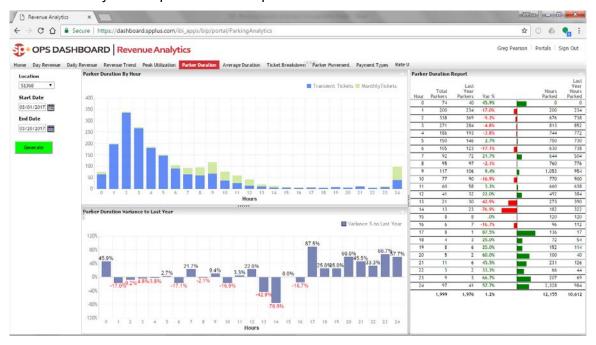

### Client View®

Our Client View<sup>®</sup> is a fully-secured Internet-based system that gives Houston Center the flexibility and convenience to access and download monthly financials and detailed backup reports, including:

- Statement of Revenue & Expense
- Labor Analysis Report
  - Employee Name
  - Pay Date
  - Hours Worked
  - Total Earnings (regular and overtime)
  - Employer Payroll Taxes
  - Workers Compensation Cost

#### Revenue Summary Report

- Revenue Data by Day
- All Revenue Types (transient, meter, monthly, validation, coupon, miscellaneous)
- Sales Tax Data
- Average Ticket Data
- Tickets Issued
- Tickets Collected
- Weekly and Monthly Summaries

- General Journal Report (detail that supports Statement of Revenue & Expense)
  - General Ledger Reference
  - Vendor Reference
  - Invoice Number
- 13-Month Trend Analysis
- CARS Reporting

The system also provides line item drill down capability (general ledger detail, vendor reference and scanned image of invoices), rolling 24-month historical data and the ability to convert reports to Microsoft Excel files.