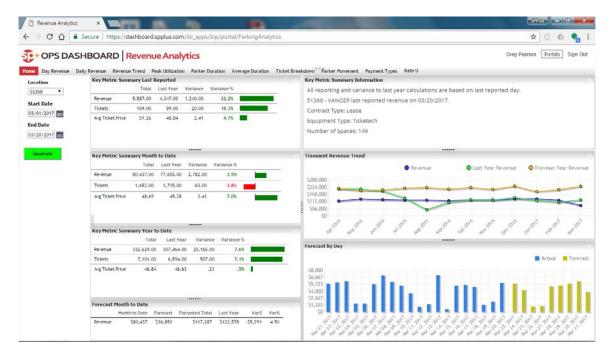

### Client View®

Our Client View<sup>®</sup> is a fully-secured Internet-based system that gives Houston Center the flexibility and convenience to access and download monthly financials and detailed backup reports, including:

#### Revenue Summary Report

- Revenue Data by Day
- All Revenue Types (transient, meter, monthly, validation, coupon, miscellaneous)
- Sales Tax Data
- Average Ticket Data
- Tickets Issued
- Tickets Collected
- Weekly and Monthly Summaries

### **Financial Reports**

State-of-the-art information systems allow us to supply all the information you need to stay on top of facility performance. We can provide standard monthly reports covering:

- Budgets by month, quarter, and year
- Monthly P&L reporting vs. budget by month, quarter, and year
- Revenue detail reporting
- Payroll, overtime, and benefit detail reporting
- Insurance claim analysis reporting
- Monthly ledger detail reporting
- Invoice copies
- Online inquiry between corporate and local offices
- Monthly rate survey
- Dashboards & scorecards
- Accrual accounting
- Monthly, quarterly and annual variances