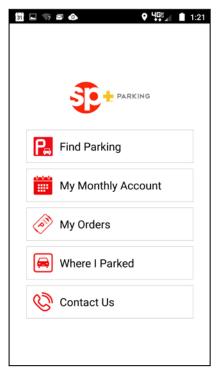

#### **Mobile Apps/Optimized Mobile Website**

Through the use of a responsive design website for an improved user experience, along with a custom **SP+** mobile app that provides a unique user interface, **SP+** provides the access necessary for today's mobile society.

Mobile app sample pages

# **Brookfield**Properties

Mobile app sample pages (cont.)

With over 50% of users accessing company information and conducting ecommerce through their mobile devices, it is now a requirement for companies to provide an exceptional mobile experience.