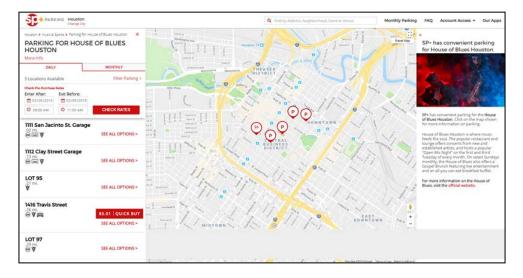

#### House of Blues Houston

https://houstonparking.spplus.com/Music-Venues/Houston-House-of-Blues-Parking.html

#### Houston Center

https://houstonparking.spplus.com/Destinations/Houston-Center-Parking.html

Each Houston Center facility has a dedicated location page that communicates all the necessary information including address, hours of operation, rates, promotions, payment options, and directions.

We have the ability to add promotional offers and discounts; as well as direct links for online pre-purchase daily, event, and monthly parking. In addition, email and print capabilities allow for the easy access of location information.

Houston Center dedicated location page