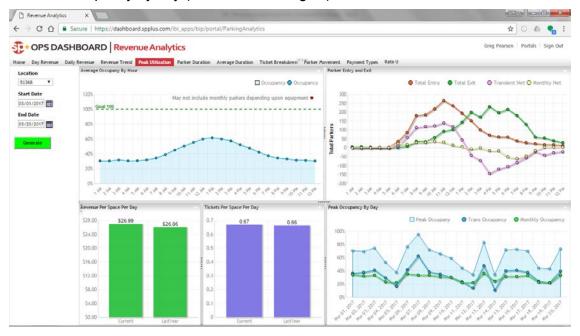

# k) Custom Report Capabilities

The **SP+** Houston team is very familiar with Brookfield's reporting from monthly and annual reports to our quarterly meetings. We work closely with Renee Dowell on reports and every other aspect of the operations. We are proud to be able to deliver our reports electronically but also pride ourselves in maintaining monthly meeting with Property Managers to review the reports and future activities.

The Houston Center team has implemented each of the custom reports we have at Allen Center. This includes:

- The budget in the Brookfield format
- Score Card
- Dashboard
- The Monthly report
- CARS reports
- Diversity and Oversell reports
- Rate surveys

### Client View®

Our Client View<sup>®</sup> is a fully-secured Internet-based system that gives Houston Center the flexibility and convenience to access and download monthly financials and detailed backup reports, including:

### **Financial Reports**

State-of-the-art information systems allow us to supply all the information you need to stay on top of facility performance. We can provide standard monthly reports covering:

- Budgets by month, quarter, and year
- Monthly P&L reporting vs. budget by month, quarter, and year
- Revenue detail reporting
- Payroll, overtime, and benefit detail reporting
- Insurance claim analysis reporting
- Monthly ledger detail reporting
- Invoice copies
- Online inquiry between corporate and local offices
- Monthly rate survey
- Dashboards & scorecards
- Accrual accounting
- Monthly, quarterly and annual variances