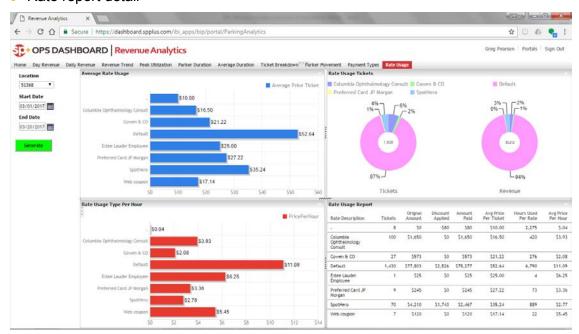

# k) Custom Report Capabilities

The **SP+** Houston team is very familiar with Brookfield's reporting from monthly and annual reports to our quarterly meetings. We work closely with Renee Dowell on reports and every other aspect of the operations. We are proud to be able to deliver our reports electronically but also pride ourselves in maintaining monthly meeting with Property Managers to review the reports and future activities.

The Houston Center team has implemented each of the custom reports we have at Allen Center. This includes:

- The budget in the Brookfield format
- Score Card
- Dashboard
- The Monthly report
- CARS reports
- Diversity and Oversell reports
- Rate surveys

### **Financial Reports**

State-of-the-art information systems allow us to supply all the information you need to stay on top of facility performance. We can provide standard monthly reports covering:

- Budgets by month, quarter, and year
- Monthly P&L reporting vs. budget by month, quarter, and year
- Revenue detail reporting
- Payroll, overtime, and benefit detail reporting
- Insurance claim analysis reporting
- Monthly ledger detail reporting
- Invoice copies
- Online inquiry between corporate and local offices
- Monthly rate survey
- Dashboards & scorecards
- Accrual accounting
- Monthly, quarterly and annual variances