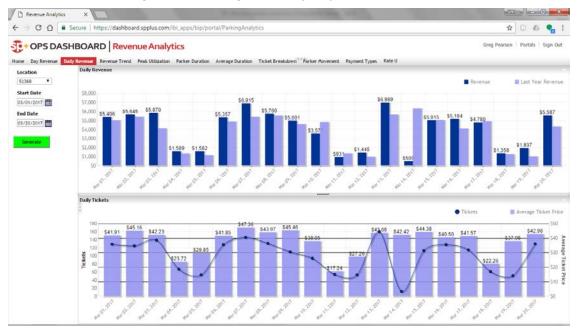

# k) Custom Report Capabilities

The **SP+** Houston team is very familiar with Brookfield's reporting from monthly and annual reports to our quarterly meetings. We work closely with Renee Dowell on reports and every other aspect of the operations. We are proud to be able to deliver our reports electronically but also pride ourselves in maintaining monthly meeting with Property Managers to review the reports and future activities.

The Houston Center team has implemented each of the custom reports we have at Allen Center. This includes:

- The budget in the Brookfield format
- Score Card
- Dashboard
- The Monthly report
- CARS reports
- Diversity and Oversell reports
- Rate surveys

### Client View®

Our Client View<sup>®</sup> is a fully-secured Internet-based system that gives Houston Center the flexibility and convenience to access and download monthly financials and detailed backup reports, including:

### **Financial Reports**

State-of-the-art information systems allow us to supply all the information you need to stay on top of facility performance. We can provide standard monthly reports covering:

- Budgets by month, quarter, and year
- Monthly P&L reporting vs. budget by month, quarter, and year
- Revenue detail reporting
- Payroll, overtime, and benefit detail reporting
- Insurance claim analysis reporting
- Monthly ledger detail reporting
- Invoice copies
- Online inquiry between corporate and local offices
- Monthly rate survey
- Dashboards & scorecards
- Accrual accounting
- Monthly, quarterly and annual variances