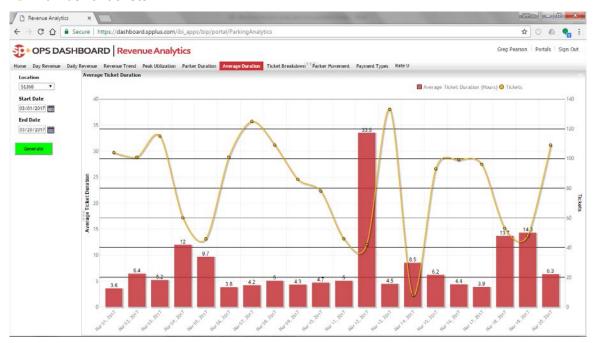

### Client View®

Our Client View<sup>®</sup> is a fully-secured Internet-based system that gives Houston Center the flexibility and convenience to access and download monthly financials and detailed backup reports, including:

- Statement of Revenue & Expense
- Labor Analysis Report
  - Employee Name
  - Pay Date
  - Hours Worked
  - Total Earnings (regular and overtime)
  - Employer Payroll Taxes
  - Workers Compensation Cost

#### Revenue Summary Report

- Revenue Data by Day
- All Revenue Types (transient, meter, monthly, validation, coupon, miscellaneous)
- Sales Tax Data
- Average Ticket Data
- Tickets Issued
- Tickets Collected
- Weekly and Monthly Summaries

- General Journal Report (detail that supports Statement of Revenue & Expense)
  - General Ledger Reference
  - Vendor Reference
  - Invoice Number
- 13-Month Trend Analysis
- CARS Reporting

The system also provides line item drill down capability (general ledger detail, vendor reference and scanned image of invoices), rolling 24-month historical data and the ability to convert reports to Microsoft Excel files.