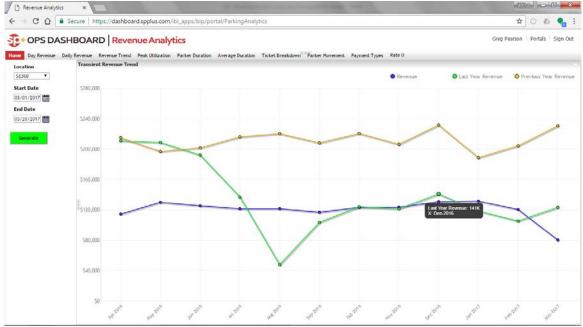

#### Revenue Summary Report

- Revenue Data by Day
- All Revenue Types (transient, meter, monthly, validation, coupon, miscellaneous)
- Sales Tax Data
- Average Ticket Data
- Tickets Issued
- Tickets Collected
- Weekly and Monthly Summaries