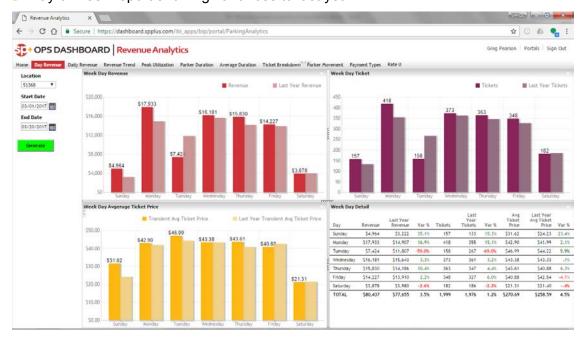

# k) Custom Report Capabilities

The **SP+** Houston team is very familiar with Brookfield's reporting from monthly and annual reports to our quarterly meetings. We work closely with Renee Dowell on reports and every other aspect of the operations. We are proud to be able to deliver our reports electronically but also pride ourselves in maintaining monthly meeting with Property Managers to review the reports and future activities.

The Houston Center team has implemented each of the custom reports we have at Allen Center. This includes:

- The budget in the Brookfield format
- Score Card
- Dashboard
- The Monthly report
- CARS reports
- Diversity and Oversell reports
- Rate surveys

### Client View®

Our Client View<sup>®</sup> is a fully-secured Internet-based system that gives Houston Center the flexibility and convenience to access and download monthly financials and detailed backup reports, including:

### **Financial Reports**

State-of-the-art information systems allow us to supply all the information you need to stay on top of facility performance. We can provide standard monthly reports covering:

- Budgets by month, quarter, and year
- Monthly P&L reporting vs. budget by month, quarter, and year
- Revenue detail reporting
- Payroll, overtime, and benefit detail reporting
- Insurance claim analysis reporting
- Monthly ledger detail reporting
- Invoice copies
- Online inquiry between corporate and local offices
- Monthly rate survey
- Dashboards & scorecards
- Accrual accounting
- Monthly, quarterly and annual variances