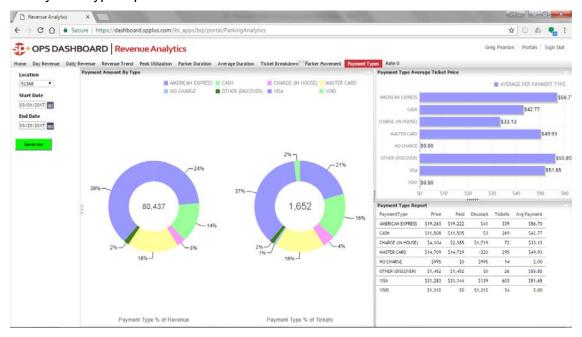

### Client View®

Our Client View<sup>®</sup> is a fully-secured Internet-based system that gives Houston Center the flexibility and convenience to access and download monthly financials and detailed backup reports, including:

- Statement of Revenue & Expense
- Labor Analysis Report
  - Employee Name
  - Pay Date
  - Hours Worked
  - Total Earnings (regular and overtime)
  - Employer Payroll Taxes
  - Workers Compensation Cost

#### Revenue Summary Report

- Revenue Data by Day
- All Revenue Types (transient, meter, monthly, validation, coupon, miscellaneous)
- Sales Tax Data
- Average Ticket Data
- Tickets Issued
- Tickets Collected
- Weekly and Monthly Summaries

- General Journal Report (detail that supports Statement of Revenue & Expense)
  - General Ledger Reference
  - Vendor Reference
  - Invoice Number
- 13-Month Trend Analysis
- CARS Reporting

The system also provides line item drill down capability (general ledger detail, vendor reference and scanned image of invoices), rolling 24-month historical data and the ability to convert reports to Microsoft Excel files.